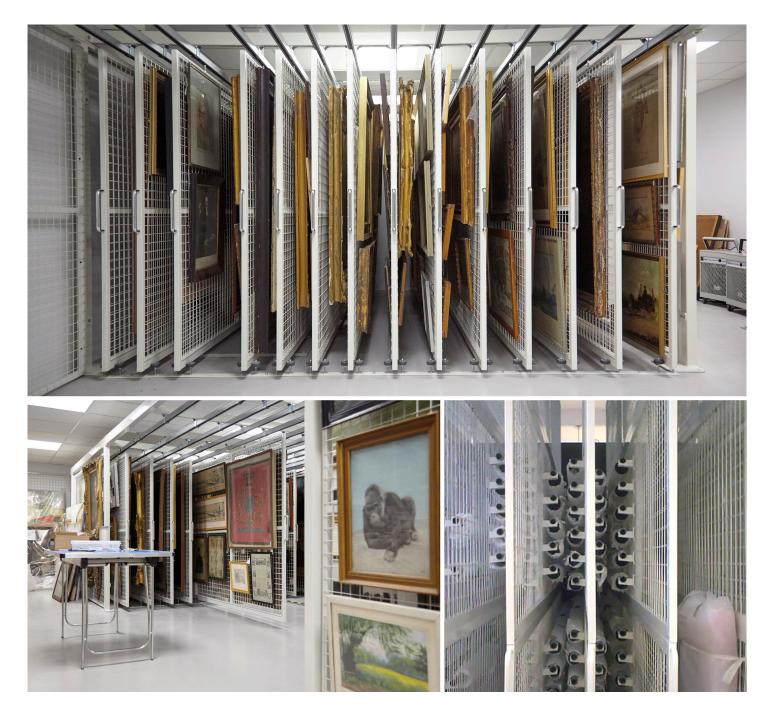

## **PULL OUT PICTURE RACKING DOUBLE-SIDED STORAGE SPACE**

There are two standard types of Pull-Out Picture Racking: top supported and bottom supported.

Both are designed and manufactured to fit any storage space; and can be used to store hanging items such as rare paintings, fabric rolls and even mounted animal heads!

## PULL OUT PICTURE RACKING

The Pull-Out Picture Racks are constructed from fully welded steel sections and can be free standing or ceiling supported. The mesh frame is a heavy gauge wire mesh welded to both faces of the picture racking frame to give maximum square metre storage space to both sides. As part of the Pull-Out Picture Racking range, we also manufacture wire-mesh wall panels to provide additional storage capacity to wall faces or to turn 'dead spaces' into live space i.e. at the rear of conventional mobile racking systems.