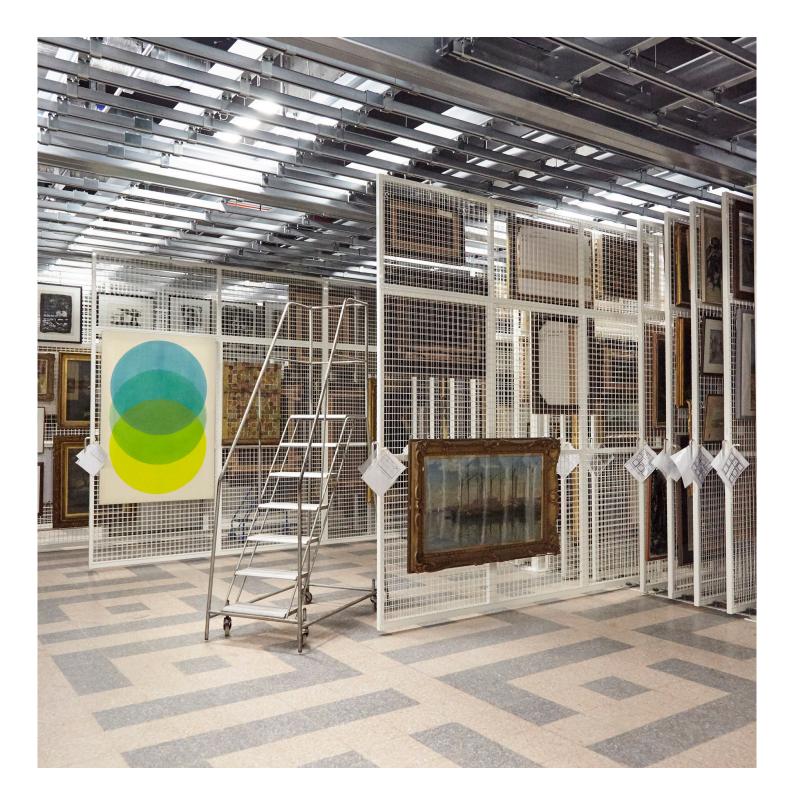

## **PULL OUT PICTURE RACKING DOUBLE-SIDED STORAGE SPACE**

There are two standard types of Pull-Out Picture Racking: top supported and bottom supported.

Both are designed and manufactured to fit any storage space; and can be used to store hanging items such as rare paintings, fabric rolls and even mounted animal heads!

## PULL OUT PICTURE RACKING

The Pull-Out Picture Racks are constructed from fully welded steel sections and can be free standing or ceiling supported. The mesh frame is a heavy gauge wire mesh welded to both faces of the picture racking frame to give maximum square metre storage space to both sides. As part of the Pull-Out Picture Racking range, we also manufacture wire-mesh wall panels to provide additional storage capacity to wall faces or to turn 'dead spaces' into live space i.e. at the rear of conventional mobile racking systems.