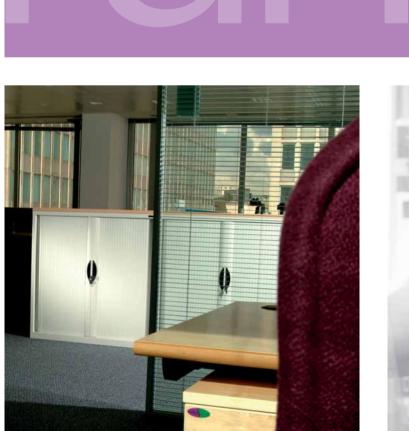

# axcess cabinet range

making space work for you

**axcess** high capacity cabinets with superb aesthetics

Axcess cabinets are constructed for longevity and continuous high performance. They have a rigid all steel structure with seamless welded corners. Levelling feet are provided.

The tambour doors are formed from co-extruded plastics for a smooth, quiet operation. When opened they slide easily between the inner and outer panels to allow total access without hindrance. The closure rails have 'soft touch handles' with an integrated locking system.

#### **Cabinet Variations**

Variations of this product include an open fronted version manufactured to the same construction and standards as the tambour cabinet.

There is also a two door unit, once again of a similar construction. This has a pair of reinforced steel doors with twin point locking and a full length handle section.