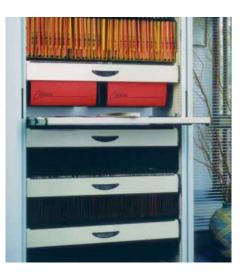

### **Choice of internal features**

Axcess provides truly exceptional storage ability as they can be tailored to meet specific requirements.

The cabinet can include standard shelves, duplex shelves, pull out reference shelves, vertical files, adjustable file rails, dividers, pull out worktops, lockable drawers and pull out vertical filing cradles. Rackline ensure the exact combination is selected to provide maximum performance.