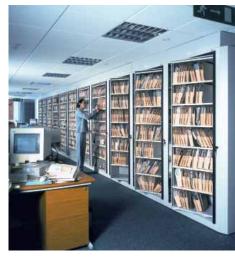

### **Choice of internal features**

Axcess provides truly exceptional storage ability as they can be tailored to meet specific requirements.

The cabinet can include standard shelves, duplex shelves, pull out reference shelves, vertical files, adjustable file rails, dividers, pull out worktops, lockable drawers and pull out vertical filing cradles. Rackline ensure the exact combination is selected to provide maximum performance.