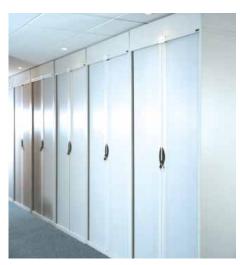

# axcess cabinet range

making space work for you

**axcess** high capacity cabinets with superb aesthetics

Axcess cabinets are constructed for longevity and continuous high performance. They have a rigid all steel structure with seamless welded corners. Levelling feet are provided.

The tambour doors are formed from co-extruded plastics for a smooth, quiet operation. When opened they slide easily between the inner and outer panels to allow total access without hindrance. The closure rails have 'soft touch handles' with an integrated locking system.