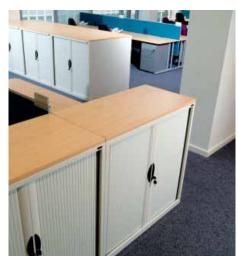

### **Choice of internal features**

Axcess provides truly exceptional storage ability as they can be tailored to meet specific requirements.

The cabinet can include standard shelves, duplex shelves, pull out reference shelves, vertical files, adjustable file rails, dividers, pull out worktops, lockable drawers and pull out vertical filing cradles. Rackline ensure the exact combination is selected to provide maximum performance.

#### **Cabinet Variations**

Variations of this product include an open fronted version manufactured to the same construction and standards as the tambour cabinet.

There is also a two door unit, once again of a similar construction. This has a pair of reinforced steel doors with twin point locking and a full length handle section.