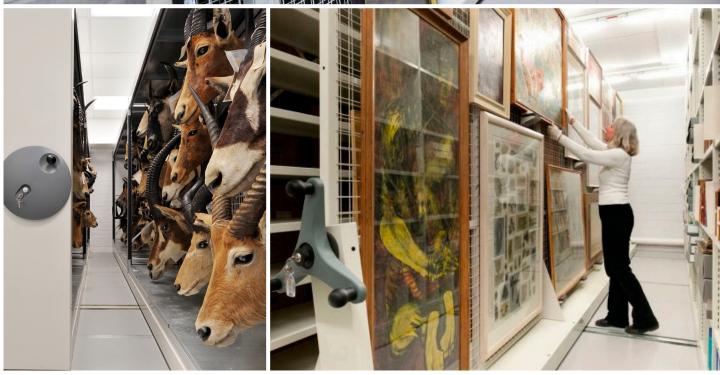

## LATERAL PICTURE RACKING A STORAGE MASTERPIECE

Maximise space capacity when storing framed paintings. Working in an identical manner to conventional mobile shelving, Mobile Picture Racking enables users to maximise floor space areas with the use of a single-access aisle.

## LATERAL PICTURE RACKING

Unlike conventional pull-out picture racking, only standard size front gangways are required for access, and no frame or column structures are required for stability. It can be fitted to our Monotrak or Multitrak mobile bases, depending on the weight loadings and size of the storage system, it also allows for the use of optional integral aisle lighting helping maintain energy saving efficiencies of the archive area.