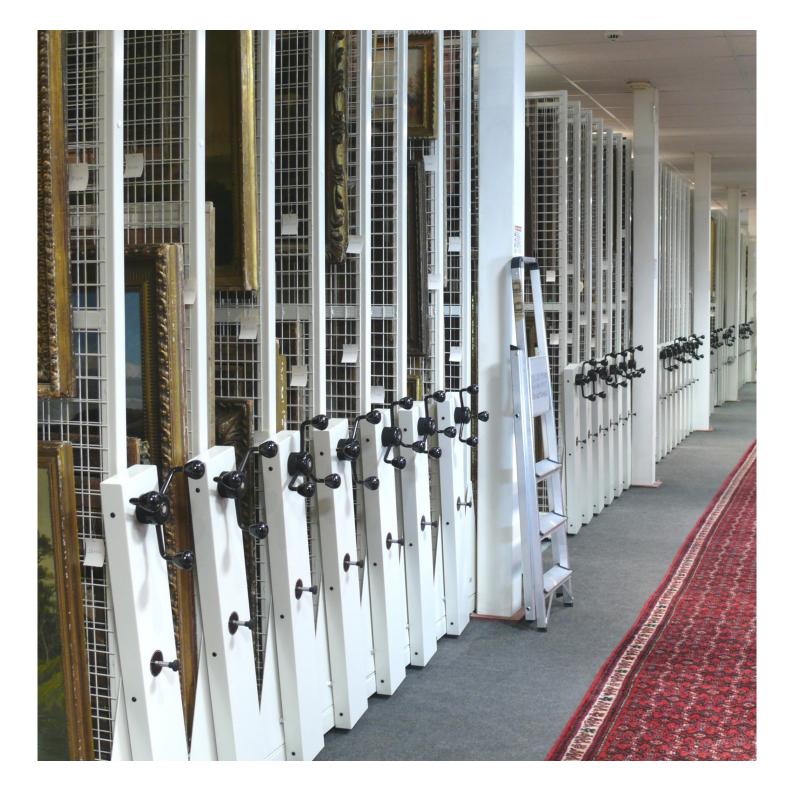

## LATERAL PICTURE RACKING A STORAGE MASTERPIECE

Maximise space capacity when storing framed paintings. Working in an identical manner to conventional mobile shelving, Mobile Picture Racking enables users to maximise floor space areas with the use of a single-access aisle.

## LATERAL PICTURE RACKING

Unlike conventional pull-out picture racking, only standard size front gangways are required for access, and no frame or column structures are required for stability. It can be fitted to our Monotrak or Multitrak mobile bases, depending on the weight loadings and size of the storage system, it also allows for the use of optional integral aisle lighting helping maintain energy saving efficiencies of the archive area.