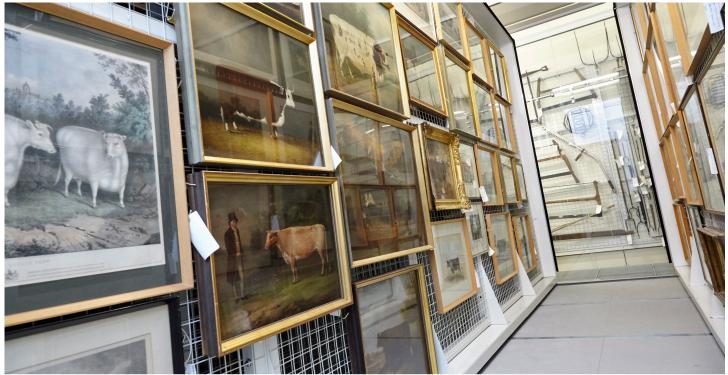

## LATERAL PICTURE RACKING A STORAGE MASTERPIECE

Maximise space capacity when storing framed paintings. Working in an identical manner to conventional mobile shelving, Mobile Picture Racking enables users to maximise floor space areas with the use of a single-access aisle.

## LATERAL PICTURE RACKING

Unlike conventional pull-out picture racking, only standard size front gangways are required for access, and no frame or column structures are required for stability. It can be fitted to our Monotrak or Multitrak mobile bases, depending on the weight loadings and size of the storage system, it also allows for the use of optional integral aisle lighting helping maintain energy saving efficiencies of the archive area.