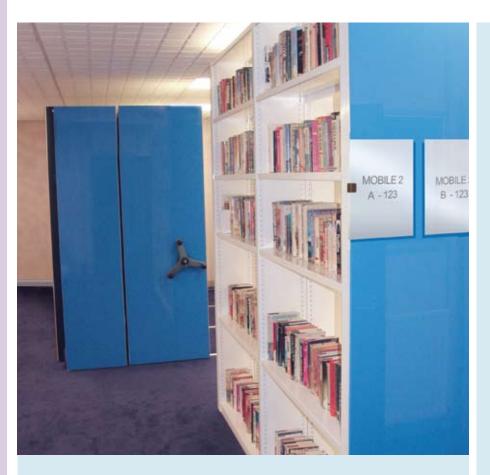

## **Pro-Libero**

The Pro-Libero consists of a double skin upright that conceals all fixings which support the structure of shelving. The system has been designed as a 'Braceless system' which means back to back bays have no bracing or solid supports; instead this support is hidden in the framework of the shelving structure.

The overall look of the system is clean and flush, as well as offering maximum storage options and through –bay storage capabilities.

Pro-Libero is available in White Smoke RAL 9002 as standard or any RAL colours\*and the system can also include options such as; glass end panels, book dividers and back stops.