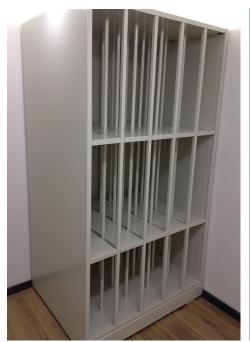

## THE TOAST RACK SYSTEM A PIECE OF ART

The Toast Rack system is a popular product designed to accommodate art work within a flexible storage system whilst maximising storage.

The units allow for ultimate flexibility in storage compartment heights and widths, allowing for various heights of artwork to be stored to their maximum capacity.

For more information, call our team 01782 770144.

The internal pole dividers are more robust than your standard 'rod divider' systems, allowing for the storage of multiple heavy artworks.

The storage units allow the shelving pitches to be adjusted in the height by 25mm increments, allowing for the system to adapt to changes in artwork collections, making this a compact and versatile artwork storage unit.