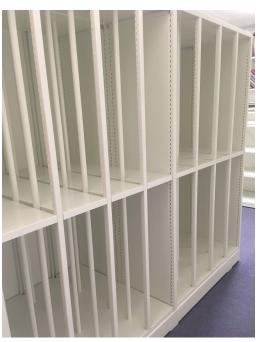

For more information, call our team 01782 770144.

The internal pole dividers are more robust than your standard 'rod divider' systems, allowing for the storage of multiple heavy artworks.

The storage units allow the shelving pitches to be adjusted in the height by 25mm increments, allowing for the system to adapt to changes in artwork collections, making this a compact and versatile artwork storage unit.