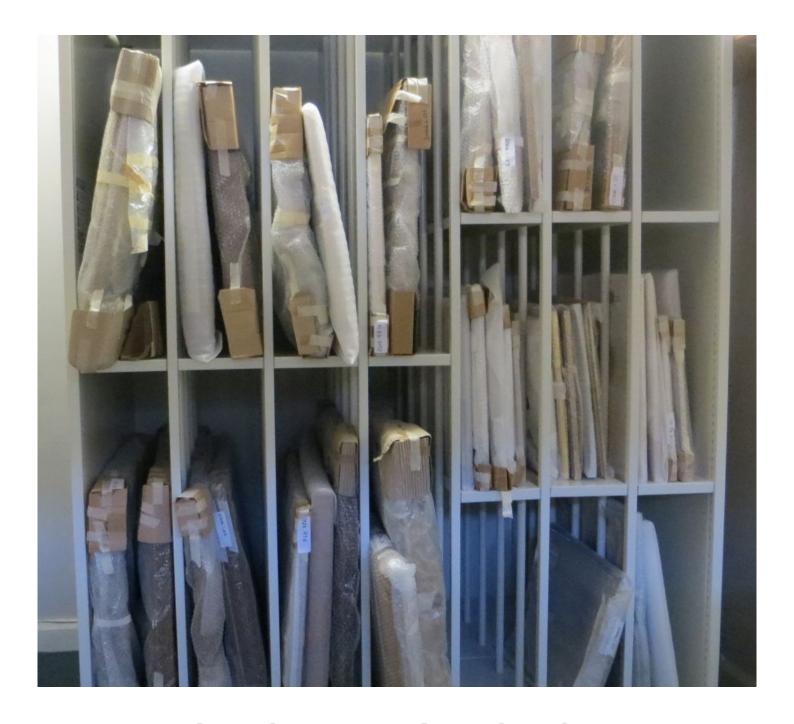

## THE TOAST RACK SYSTEM A PIECE OF ART

The Toast Rack system is a popular product designed to accommodate art work within a flexible storage system whilst maximising storage.

The units allow for ultimate flexibility in storage compartment heights and widths, allowing for various heights of artwork to be stored to their maximum capacity.

For more information, call our team 01782 770144.

The internal pole dividers are more robust than your standard 'rod divider' systems, allowing for the storage of multiple heavy artworks.

The storage units allow the shelving pitches to be adjusted in the height by 25mm increments, allowing for the system to adapt to changes in artwork collections, making this a compact and versatile artwork storage unit.