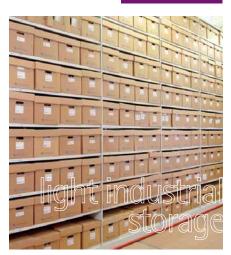

tted with either a back nlate or hack braces

With adjustable shelves at 25mm pitch and a wide range of accessories, the system is totally flexible and can be converted to the widest applications. Each shelf can be easily moved by untrained staff.



Single panel upright for strength and ensuring maximum use of space.





Proform shelving has been designed with a double panel upright to provide total protection to the contents of the shelf.

It also means that when shelves are pitched asymmetrically, the shelf clips will not protrude into the adjoining aperture.

Proform, like Profile is equally at home being specified in a static system or a mobile one. Proform also has the same high performance finish and load capacity as Profile.



Double panel upright for total protection to stock.



Solid posts allowing stability and optimum performance.

Prospan shelving is a system designed to extend beyond the sizes of Profile and Proform and vet retain the aesthetic looks that are sometimes lost with traditional long span systems.

Superbly designed with solid post sections Prospan is a solution led product manufactured from high quality components including solid post sections. These provide top performance allied to visual appealing end panels. Flexibility of build and maintenance is provided as the shelves are positioned through adjustable clips rather than bolts.



□ RETAIL STOCKROOM □ LIGHT INDUSTRIAL □ ARCHIVES