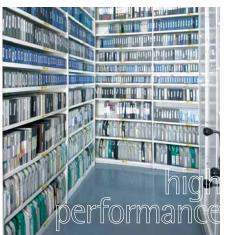

Pull out cradles







■ MOBILE STORAGE





■ ROTARY STORAGE













## profile



## prospan

designed to maximise capacity in archive and industrial applications



Profile shelving has been designed as a modular closed wall construction where the intermediate uprights support the shelves in the adjoining bays. This design ensures there are no sharp edges to the upright, no possibility of stock migrating from bay to bay or becoming trapped behind upright posts.

The system can be fitted with either a back nlate or hack braces

With adjustable shelves at 25mm pitch and a wide range of accessories, the system is totally flexible and can be converted to the widest applications. Each shelf can be easily moved by untrained staff.



Single panel upright for strength and ensuring maximum use of space.





Proform shelving has been designed with a double panel upright to provide total protection to the contents of the shelf.

It also means that when shelv