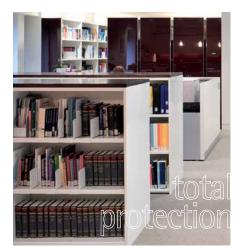

Proform, like Profile is equally at home being specified in a static system or a mobile one. Proform also has the same high performance finish and load capacity as Profile.

Double panel upright for total protection to stock.