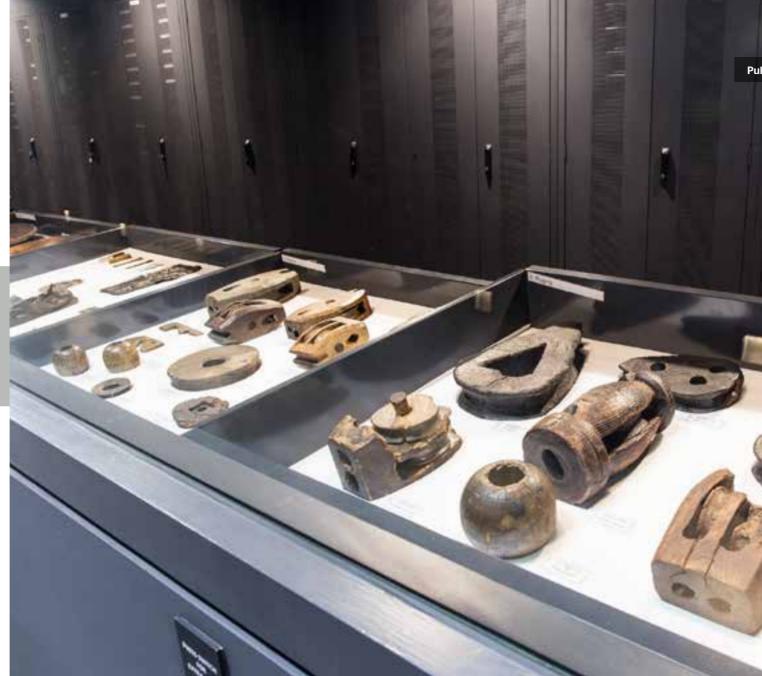

### ACCESSORIES

We work with our clients to design accessories that are suitable for their collections, many of these are bespoke items that become part of our Museum and Heritage range.

Pull Out Display Drawers

These include items such as drawers in special sizes, drawers with glass tops, doors with a variety of finishes and dust proof picture racking.

Bespoke units containing existing drawers and new steel drawers