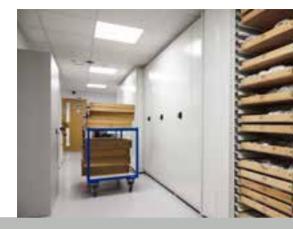

Mobile shelving is the most effective product at maximising storage capacity and can be used with new shelving, existing shelving or existing products.

## LARGE ITEMS.

Store a large range of heavy and/or awkward shaped items on heavy duty shelving.

allet Kacking with Steel De

100

Glass Doors