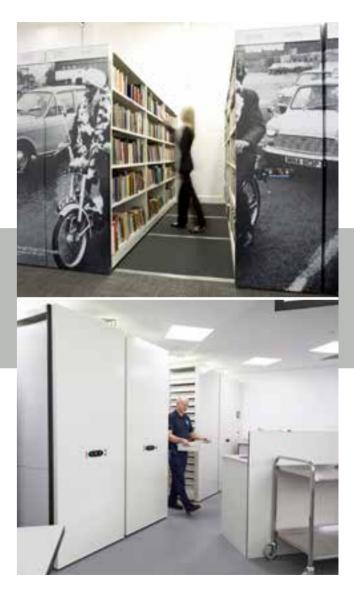

Mobile shelving is the most effective product at maximising storage capacity and can be used with new shelving, existing shelving or existing products.

### POWERED MOBILE SHELVING.

A powered mobile system as many advantages, firstly the system is easy to move particularly if your hands are full. It can have basic commands or sophisticated controls which include pin code locking and automatic opening.