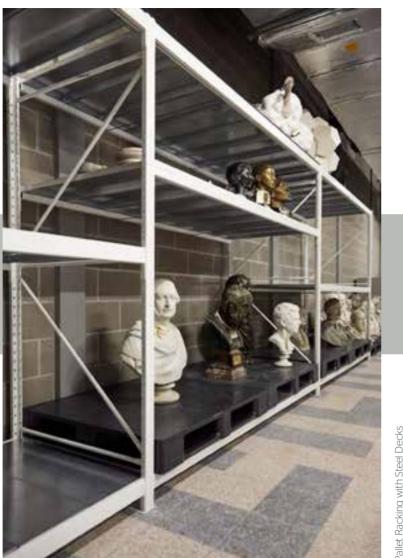

## LARGE ITEMS.

Store a large range of heavy and/or awkward shaped items on heavy duty shelving.

allet Kacking with Steel De

100

Glass Doors