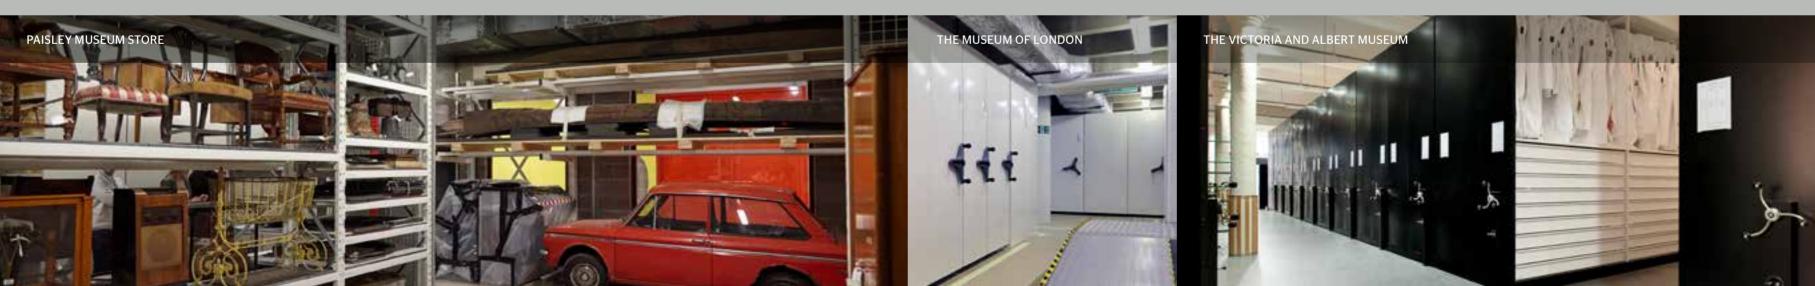

famous Toast Rack system, it as never been easier to store not only paintings but a large range of products.

Standard Toast Rack System





### Long span and Prospan Shelving



## LARGE ITEMS.

Store a large range of heavy and/or awkward shaped items on heavy duty shelving.



allet Kacking with Steel De





100

Glass Doors



### ACCESSORIES

We work with our clients to design accessories that are suitable for their collections, many of these are bespoke items that become part of our Museum and Heritage range.



Pull Out Display Drawers

These include items such as drawers in special sizes, drawers with glass tops, doors with a variety of finishes and dust proof picture racking.



Bespoke units containing existing drawers and new steel drawers



### A SELECTION OF OUR PROJECTS.



### RACKLINE.COM



Contact us today for a free no obligation site survey, layout drawings and quotation.

01782 770 144 www.rackline.com R A C K L I N E

Rackline Limited, Oaktree Lane, Talke, Newcastle-Under-Lyme, Staffordshire ST7 1RX E: now@rackline.co.uk ©Copyright 2018.