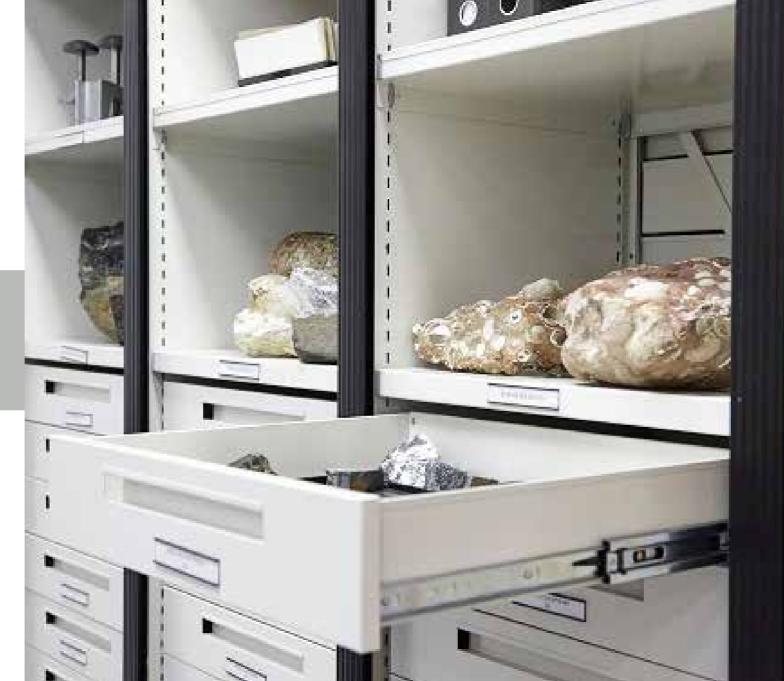

### ACCESSORIES

We work with our clients to design accessories that are suitable for their collections, many of these are bespoke items that become part of our Museum and Heritage range.

Pull Out Display Drawers

These include items such as drawers in special sizes, drawers with glass tops, doors with a variety of finishes and dust proof picture racking.

Bespoke units containing existing drawers and new steel drawers