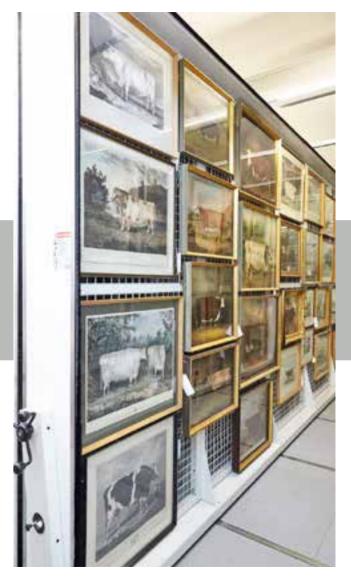

Cantilever shelving for large or rolled material

> From traditional pull out picture racking, mobile picture racking to our famous Toast Rack system, it as never been easier to store not only paintings but a large range of products.