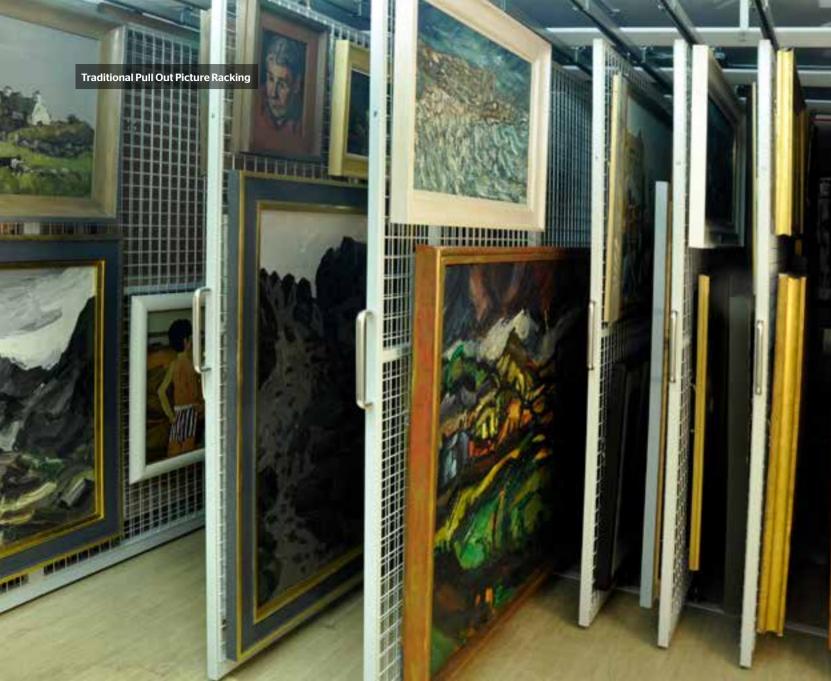

# UNIQUE DESIGNS.

No one museum or heritage project is the same and that's why over the years we have worked and continue to work with this sector to develop products and accessories.

**Dust Seal Picture Racking** 

Cantilever shelving for large or rolled material

> From traditional pull out picture racking, mobile picture racking to our famous Toast Rack system, it as never been easier to store not only paintings but a large range of products.