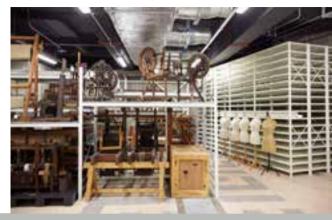

Mobile shelving is the most effective product at maximising storage capacity and can be used with new shelving, existing shelving or existing products.

### POWERED MOBILE SHELVING.

A powered mobile system as many advantages, firstly the system is easy to move particularly if your hands are full. It can have basic commands or sophisticated controls which include pin code locking and automatic opening.