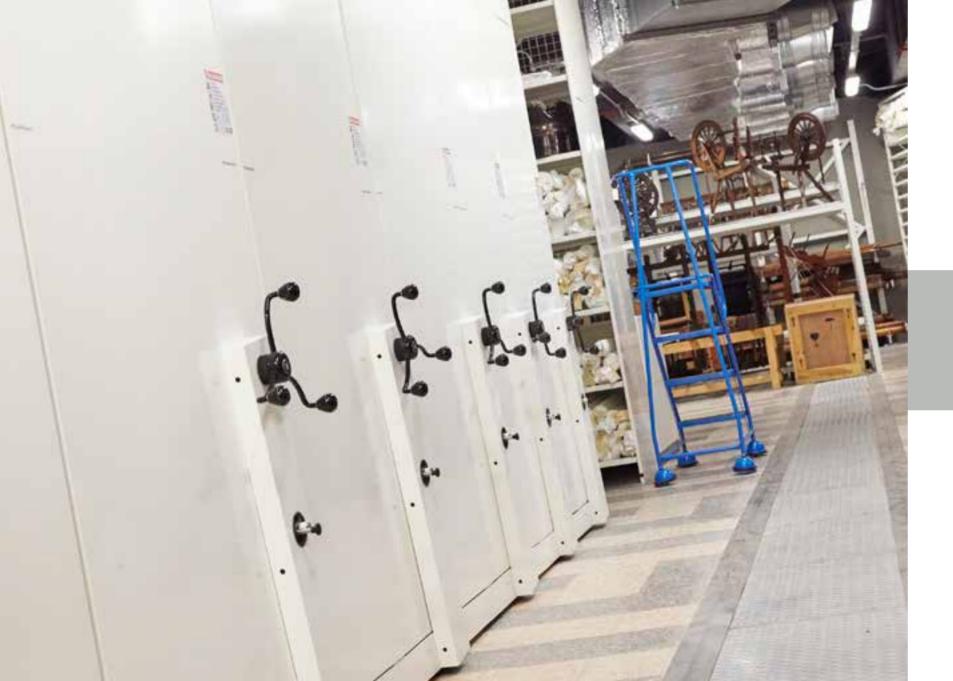

Mobile shelving is the most effective product at maximising storage capacity and can be used with new shelving, existing shelving or existing products.

### POWERED MOBILE SHELVING.

A powered mobile system as many advantages, firstly the system is easy to move particularly if your hands are full. It can have basic commands or sophisticated controls which include pin code locking and automatic opening.