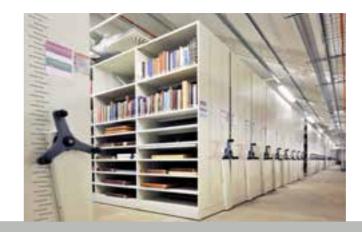

Mobile shelving is the most effective product at maximising storage capacity and can be used with new shelving, existing shelving or existing products.

### POWERED MOBILE SHELVING.

A powered mobile system as many advantages, firstly the system is easy to move particularly if your hands are full. It can have basic commands or sophisticated controls which include pin code locking and automatic opening.