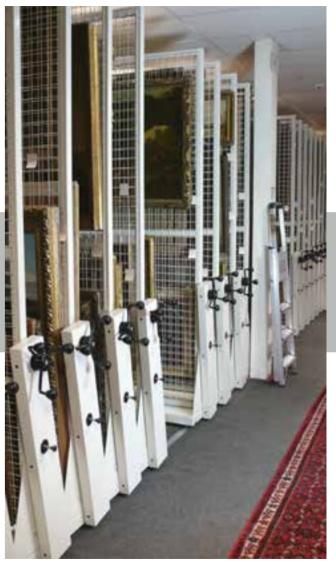

# UNIQUE DESIGNS.

No one museum or heritage project is the same and that's why over the years we have worked and continue to work with this sector to develop products and accessories.

**Dust Seal Picture Racking** 

Cantilever shelving for large or rolled material

> From traditional pull out picture racking, mobile picture racking to our famous Toast Rack system, it as never been easier to store not only paintings but a large range of products.

Standard Toast Rack System