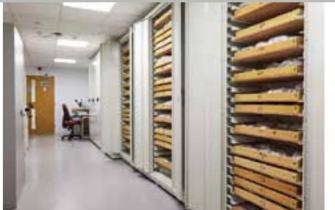

Cantilever shelving for large or rolled material

> From traditional pull out picture racking, mobile picture racking to our famous Toast Rack system, it as never been easier to store not only paintings but a large range of products.

Standard Toast Rack System