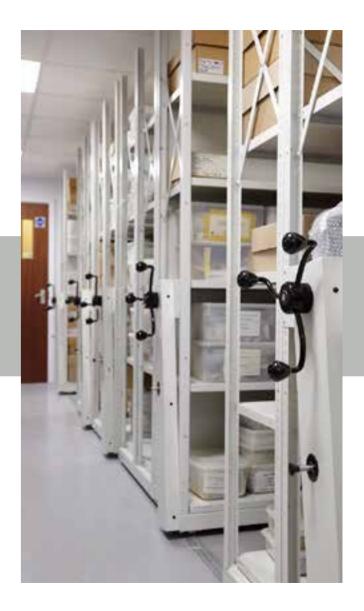

Mobile shelving is the most effective product at maximising storage capacity and can be used with new shelving, existing shelving or existing products.

### POWERED MOBILE SHELVING.

A powered mobile system as many advantages, firstly the system is easy to move particularly if your hands are full. It can have basic commands or sophisticated controls which include pin code locking and automatic opening.